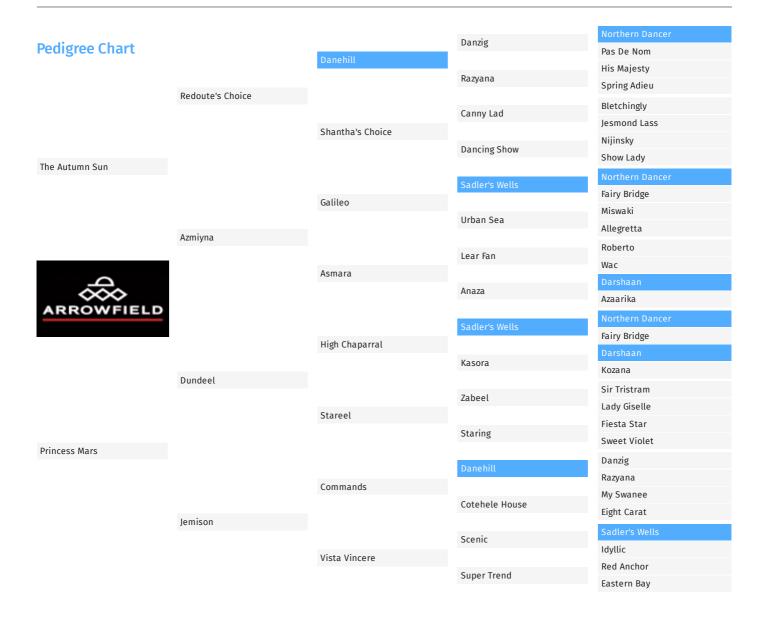

# WERK NICK RATING<sup>TM</sup> (+153%) (based on the REDOUTE'S CHOICE - HIGH CHAPARRAL cross)

Generated on 02/10/25 NORTHERN DANCER 1 DANZIG (I/C) PAS DE NOM DANEHILL (Q) HIS MAJESTY **RAZYANA** SPRING ADIEU REDOUTE'S CHOICE (Q) **BLETCHINGLY** CANNY LAD (Q) JESMOND LASS SHANTHA'S CHOICE NIJINSKY II **DANCING SHOW** SHOW LADY THE AUTUMN SUN NORTHERN DANCER SADLER'S WELLS (C/S) (2015)**FAIRY BRIDGE** GALILEO (Q) **MISWAKI** ÙŔBAN SEA **ALLEGRETTA AZMIYNA ROBERTO** LEAR FAN (Q) WAC **ASMARA DARSHAAN** ANA7A AZAARIKA Prospective foal **NORTHERN DANCER** SADLER'S WELLS (C/S) FAIRY BRIDGE HIGH CHAPARRAL **DARSHAAN KASORA KOZANA** DUNDFFI SIR TRISTRAM ZABEEL (Q) LADY GISELLE STAREEL FIESTA STAR **STARING SWEET VIOLET** PRINCESS MARS DAN7IG (2017)DANEHILL (Q) RAZYANA **COMMANDS** MY SWANEE **COTEHELE HOUSE EIGHT CARAT JEMISON** SADLER'S WELLS **SCENIC IDYLLIC** VISTA VINCERE RED ANCHOR (NZ) SUPER TREND **EASTERN BAY** Sibling Identifier: odd numbers = same dam only; even numbers = same sire and dam Roman Dosage Profile: (0-1-3-2-0) D.I.: 0.71 C.D.: -0.17 Werk Quality Rating: Q 7

5-Generation Inbreeding: DANEHILL - 3m x 4m

Dosage Points: 6

+ Quality Points:

SADLER'S WELLS - 4m x 4m, 5m NORTHERN DANCER - 5m, 5m x 5m

= Total Points: 30

DARSHAAN - 5f x 5f

24